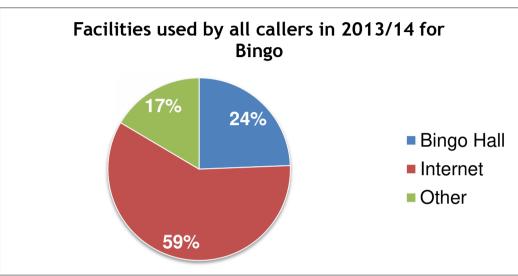

## Facilities used for gambling activities

Note: each caller can give more than one gambling activity and facility, e.g. betting in the betting shop and on the Internet, playing bingo and fruit/slot machines on the Internet