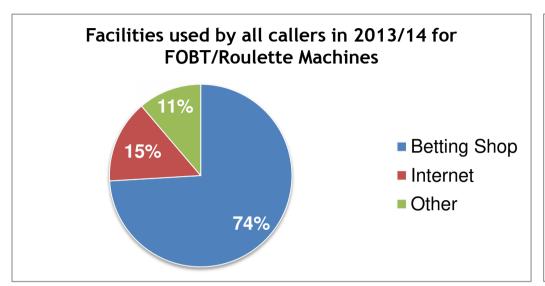

## Facilities used for gambling activities

Note: each caller can give more than one gambling activity and facility, e.g. betting in the betting shop and on the Internet, playing bingo and fruit/slot machines on the Internet