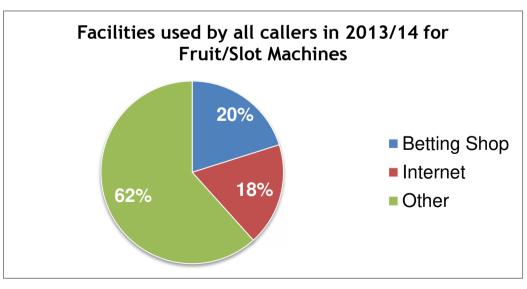

## Facilities used for gambling activities

Note: each caller can give more than one gambling activity and facility, e.g. betting in the betting shop and on the Internet, playing bingo and fruit/slot machines on the Internet