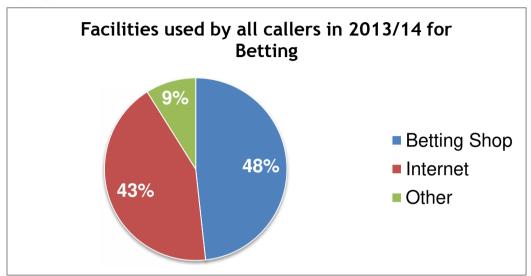

## Gambling facilities

| Gambling facilities |       | 2013/14    |         | 2012/13    |          |            |  |  |  |
|---------------------|-------|------------|---------|------------|----------|------------|--|--|--|
|                     | All   | HelpLine   | NetLine | All        | HelpLine | NetLine    |  |  |  |
| n=                  | 16504 | 9655       | 6849    | 13669      | 7471     | 6198       |  |  |  |
| Arcade              | 3%    | 4%         | 2%      | 4%         | 4%       | 3%         |  |  |  |
| Betting Shop        | 43%   | 49%        | 33%     | 45%        | 52%      | 36%        |  |  |  |
| Bingo Hall          | 1%    | 2%         | 1%      | 2%         | 2%       | 1%         |  |  |  |
| Casino              | 7%    | 8%         | 6%      | <b>7</b> % | 8%       | <b>7</b> % |  |  |  |
| Online              | 34%   | 25%        | 46%     | 34%        | 25%      | 46%        |  |  |  |
| On Course           | 0%    | 0%         | 0%      | 0%         | 0%       | 0%         |  |  |  |
| Pub / Club          | 2%    | 2%         | 1%      | 3%         | 3%       | 3%         |  |  |  |
| Service Station     | 0%    | 1%         | 0%      | 0%         | 0%       | 0%         |  |  |  |
| Telephone           | 0%    | 0%         | 1%      | 1%         | 2%       | 1%         |  |  |  |
| Television          | 0%    | 0%         | 0%      | 0%         | 0%       | 0%         |  |  |  |
| Other               | 10%   | <b>9</b> % | 10%     | 4%         | 4%       | 3%         |  |  |  |