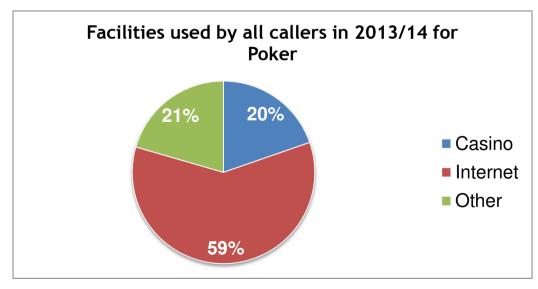

## Facilities used for gambling activities

Note: each caller can give more than one gambling activity and facility, e.g. betting in the betting shop and on the Internet, playing bingo and fruit/slot machines on the Internet