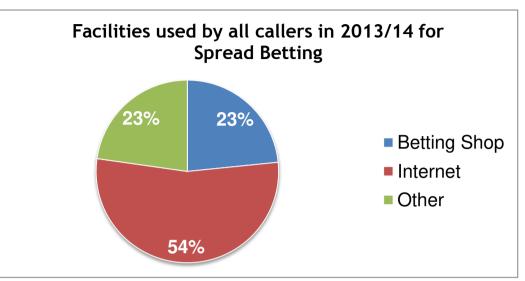

## Facilities used for gambling activities

Note: each caller can give more than one gambling activity and facility, e.g. betting in the betting shop and on the Internet, playing bingo and fruit/slot machines on the Internet