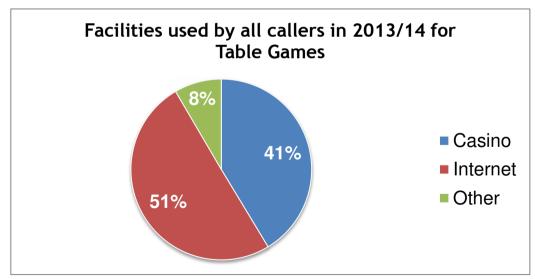

## Facilities used for gambling activities

Note: each caller can give more than one gambling activity and facility, e.g. betting in the betting shop and on the Internet, playing bingo and fruit/slot machines on the Internet