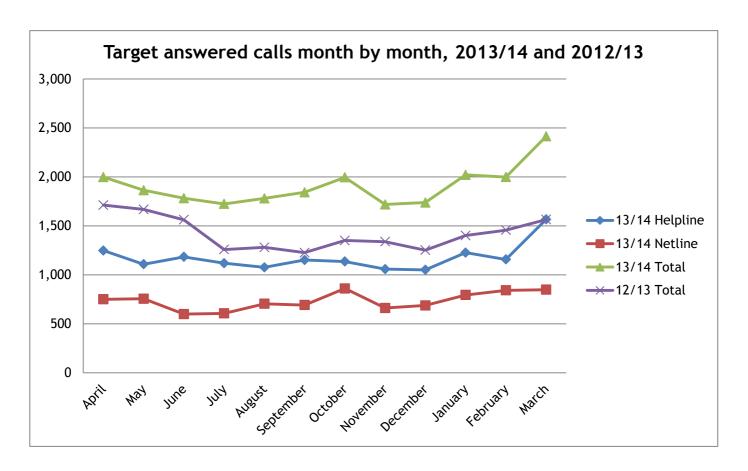

s we were more successful in reaching and providing support to these target groups. The total answered calls was reduced from 2012/13. This reflects improved call filtering on the service to eliminate non-target calls that take up Adviser time, and also the successful switch over from the 0845 number to our Freephone number. During 2012/13 a number of callers would re-dial between the two services which inflated call statistics.

Inbound calls: total calls received, including out-of-hours, callers hanging up etc. Answerable calls: calls received in business hours and not abandoned by caller

Answered calls: calls answered by advisers

Target calls: calls relevant to the purpose of the helpline: primarily from problem gamblers and affected others



## Distribution of calls month by month



# **Caller Profile**

#### Caller location

Location of HelpLine callers as identified by the Virtual Call Centre

| Caller Location                    | 2013/14 | 2012/13*   |
|------------------------------------|---------|------------|
| n=                                 | 8422    | 3569       |
| London                             | 19%     | 15%        |
| South East                         | 17%     | 13%        |
| North West                         | 15%     | 15%        |
| East Midlands                      | 4%      | <b>7</b> % |
| Scotland                           | 6%      | 9%         |
| South West                         | 6%      | 8%         |
| West Midlands                      | 10%     | 10%        |
| Mobile Phone                       | n/a     | n/a        |
|